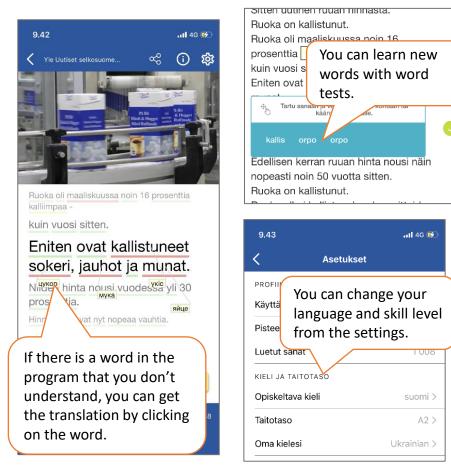

## What is Yle Kielikoulu?

Yle Kielikoulu is a service where you can study Finnish or Swedish by watching Yle's video content. The service is aimed especially at immigrants and others who want to improve their language skills and expand their vocabulary.

## How it works?

You can use the service in a browser or download the application to your phone. Select the program you want to watch. The program will be subtitled in Finnish. You can choose e.g. English, Arabic, Persian, Somali or Ukrainian as an auxiliary language.