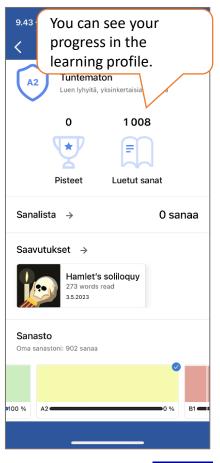

## What is Yle Kielikoulu?

Yle Kielikoulu is a service where you can study Finnish or Swedish by watching Yle's video content. The service is aimed especially at immigrants and others who want to improve their language skills and expand their vocabulary.

## How it works?

You can use the service in a browser or download the application to your phone. Select the program you want to watch. The program will be subtitled in Finnish. You can choose e.g. English, Arabic, Persian, Somali or Ukrainian as an auxiliary language.